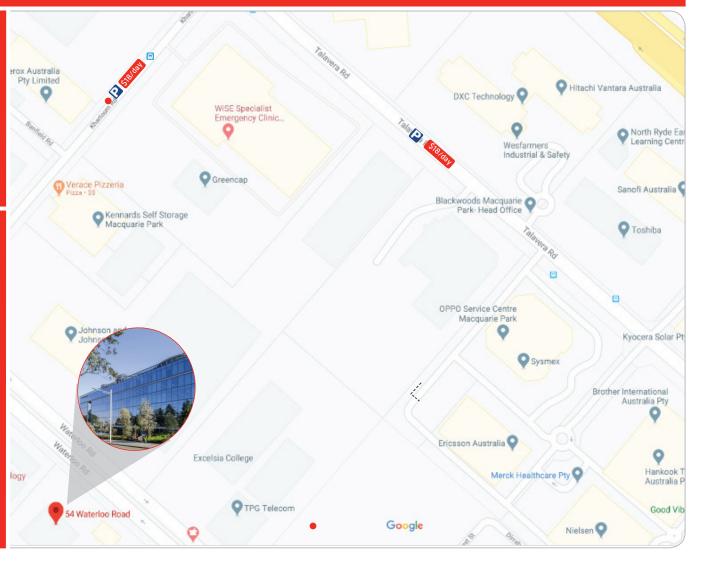

## How to find us

BSI Group - Sydney Level 1/54 Waterloo Road Macquarie Park NSW 2113 Ph: 02 8877 7100 | 1300 730 134

## Visitor parking

- There is no parking available onsite at the BSI Office.
- Metered parking is available on both Talavera Rd (9-3pm) and Khartoum Road (all day) at an approx cost of \$18.00 per day
- Extended paid parking is also available nearby at the courtyard marriott hotel (approx 3min walk) at an approx cost of \$30 per day

## Public transport

- Macquarie Park Train Station is a short walk away from the office (10 minute walk)
- Buses run along Talavera Rd & Waterloo Rd throughout the day. Timetables can be accessed here: transportnsw.info/trip#/